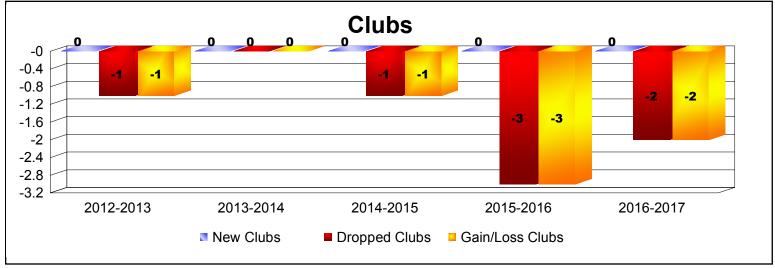

District 106 B

As of June 2017 Cumulative

| Year      | New<br>Clubs | Dropped<br>Clubs | Gain/<br>Loss<br>Clubs | New<br>Members | Charter<br>Members | Reinstate<br>Members | Transfer<br>Members | Total<br>Member<br>Added | Total<br>Members<br>Dropped | Gain/<br>Loss<br>Members |
|-----------|--------------|------------------|------------------------|----------------|--------------------|----------------------|---------------------|--------------------------|-----------------------------|--------------------------|
| 2012-2013 | 0            | -1               | -1                     | 219            | 1                  | 4                    | 7                   | 231                      | -229                        | 2                        |
| 2013-2014 | 0            | 0                | 0                      | 226            | 2                  | 1                    | 3                   | 232                      | -271                        | -39                      |
| 2014-2015 | 0            | -1               | -1                     | 222            | 9                  | 5                    | 25                  | 261                      | -266                        | -5                       |
| 2015-2016 | 0            | -3               | -3                     | 181            | 2                  | 1                    | 5                   | 189                      | -280                        | -91                      |
| 2016-2017 | 0            | -2               | -2                     | 199            | 1                  | 0                    | 6                   | 206                      | -287                        | -81                      |
| Average   | 0            | -1               | -1                     | 209            | 3                  | 2                    | 9                   | 224                      | -267                        | -43                      |