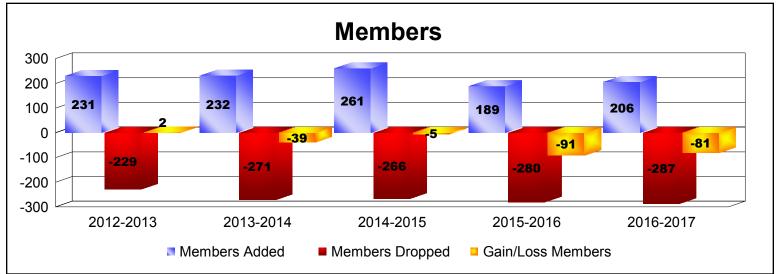

District 106 B

As of June 2017 Cumulative

| Year      | New<br>Clubs | Dropped<br>Clubs | Gain/<br>Loss<br>Clubs | New<br>Members | Charter<br>Members | Reinstate<br>Members | Transfer<br>Members | Total<br>Member<br>Added | Total<br>Members<br>Dropped | Gain/<br>Loss<br>Members |
|-----------|--------------|------------------|------------------------|----------------|--------------------|----------------------|---------------------|--------------------------|-----------------------------|--------------------------|
| 2012-2013 | 0            | -1               | -1                     | 219            | 1                  | 4                    | 7                   | 231                      | -229                        | 2                        |
| 2013-2014 | 0            | 0                | 0                      | 226            | 2                  | 1                    | 3                   | 232                      | -271                        | -39                      |
| 2014-2015 | 0            | -1               | -1                     | 222            | 9                  | 5                    | 25                  | 261                      | -266                        | -5                       |
| 2015-2016 | 0            | -3               | -3                     | 181            | 2                  | 1                    | 5                   | 189                      | -280                        | -91                      |
| 2016-2017 | 0            | -2               | -2                     | 199            | 1                  | 0                    | 6                   | 206                      | -287                        | -81                      |
| Average   | 0            | -1               | -1                     | 209            | 3                  | 2                    | 9                   | 224                      | -267                        | -43                      |